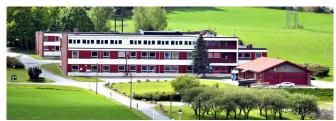

augetun folkehøyskole is situated in the countryside half way (ca. 8 km) between Fredrikstad and Sarpsborg. The school facilities include a large living/dining room, a small chapel, a huge gym with a stage, a cinema, arts and crafts room, sports room, a lovely outdoor area, a sand volleyball field and other nice facilities. The Fredrikstadmarka—a wood with beautiful paths is close by, and Seierstad school lets us use their play ground.

Check out www.haugetun.no/internat and get acquainted with the place.